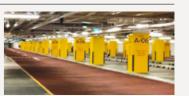

#### **Auto Pay Station**

- Various payment types : Cash/Card/e-wallet
- Optional Find my Car function with vPGS
- 10.5 / 15 / 21.5 / 42 inches screen size

NEXPA's LICENSE PLATE RECOGNITION (LPR) based Parking Access & Revenue Control Solution (PARCS) enables parking lots to minimize traffic congestion at the entrance and exit of parking lots by automated non-stop operation and save inefficient expenses, such as surplus labors and consumables. PARCS uses plate numbers as identification method to charge parking fee and security purposes. So that, it implemented fully automated ticketless SMART PARKING SOLUTION.