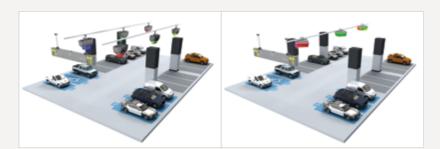

#### **Auto Pay Station**

- Various payment types : Cash/Card/e-wallet
- Optional Find my Car function with vPGS
- 10.5 / 15 / 21.5 / 42 inches screen size

NEXPA's LICENSE PLATE RECOGNITION (LPR) based Parking Access & Revenue Control Solution (PARCS) enables parking lots to minimize traffic congestion at the entrance and exit of parking lots by automated non-stop operation and save inefficient expenses, such as surplus labors and consumables. PARCS uses plate numbers as identification method to charge parking fee and security purposes. So that, it implemented fully automated ticketless SMART PARKING SOLUTION.

the entrance and exit of parking lots inefficient expenses, such as surplus numbers as identification method to So that, it implemented fully automat

Improve Security

Access Control

Track and Identify Vehicle Activities