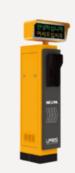

#### Dual camera LPR Machine

- Recognize front and rear license plates
- Built-in LED display
- IR/White LED light

#### Gate built-in LPR machine

- Recognize front and rear
- license plates
- Built-in barrier gate
- Built-in LED display
- IR/White LED light

#### Gate built-in LPR machine

- Recognize front and rear license plates
- Built-in barrier gate
- Built-in LED display
- IR/White LED light

## Gate built-in LPR machine (Spin-Type)

- Recognize front and rear license plates
- Built-in damage free barrier gate
- Built-in LCD display
- IR/White LED light