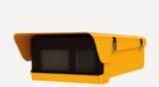

#### Uni-directional camera

- Indicate parking availability
- Detect 3 slots with 1 camera
- 12 mega-pixel
- Multi-streaming
- Built-in 256 color LED indicator

#### Omni-directional camera

- Indicate parking availability
- Detect 6 slots with 1 camera
- 12 mega-pixel
- Multi-streaming
- Built-in 256 color LED indicator
- Fish-eye lens