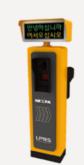

#### Dual camera LPR Machine

- Recognize front and rear license plates
- Built-in LED display
- IR/White LED light

#### Gate built-in LPR machine

- Recognize front and rear
- license plates
- Built-in barrier gate
- Built-in LED display
- IR/White LED light

#### Gate built-in LPR machine

- Recognize front and rear license plates
- Built-in barrier gate
- Built-in LED display
- IR/White LED light

## Gate built-in LPR machine (Spin-Type)

- Recognize front and rear license plates
- Built-in damage free barrier gate
- Built-in LCD display
- IR/White LED light