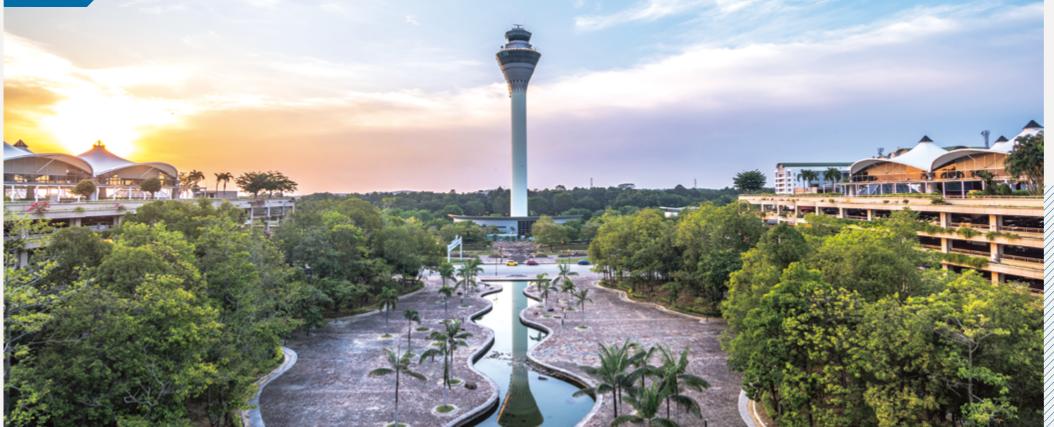

# **Kuala Lumpur International Airport**

Kuala Lumpur International Airport (KLIA) is the largest and the busiest airport in Malaysia and one of major airports in Southeast Asia. The airport is operated by Malaysia Airports (MAHB) and MAHB selected NEXPA's SMART PARKING SOLUTION for KLIA one Parking lots. KLIA conceived to become the world best airport. As the part of becoming the world best airport, KLIA adopted the most advanced technology for its parking lots.

#### PROJECT SCALE

No. of parking bay: Total 5,810 bays

• Block A & B : 3,082 bays

• Block C & D : 2,728 bays

#### PROJECT DETAILS

- Omni-Directional IP Camera
- Dynamic LED Display
- License Plate Recognition Machine
- Find My Car Kiosk
- PARCS Integration

16 | Smart Parking Solution NEXPA System | 17