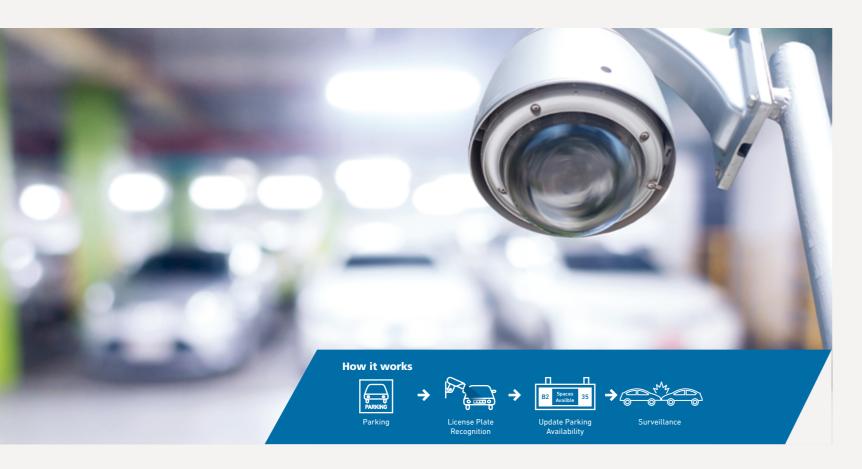

#### Camera view image

License Plate Number is recognized once a car is detected in the coverage area. Images / video from camera streams recording using proprietary NVR technologies. Also it carries out security functions (surveillance) without blind spots recording 12 mega pixel images.

#### **Video-Based Parking Guidance** Solution

NEXPA's IP camera based PARKING GUIDANCE SOLUTION (PGS) enables parking lots to minimize traffic congestion by guide drivers to available spaces efficiently. NEXPA offers comprehensive parking guidance and car park surveillance systems through the single framework and enables virtually unmanned day to day operations. It also forms the basis for "Find My Car" and other kiosk or mobile applications. Through the common interfaces of the Central Car-park Management Server, all data from the sub-components are collected, processed and presented in the form of overall, detailed parking status, reports, graphical representation of the most updated car-park status on the floor maps with different colors.