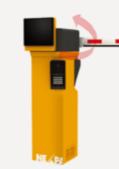

#### **Automatic Barrier Gate**

- Open/Close gate
- Auto re-bound
- High-brightness LED Bar
- RS232/RS485/Dry-contact

#### Gate built-in LPR machine

- Recognize front and rear
- license plates
- Built-in barrier gate
- Built-in LED display
- IR/White LED light

#### Gate built-in LPR machine

- Recognize front and rear license plates
- Built-in barrier gate
- Built-in LED display
- IR/White LED light

## Gate built-in LPR machine (Spin-Type)

- Recognize front and rear license plates
- Built-in damage free barrier gate
- Built-in LCD display
- IR/White LED light