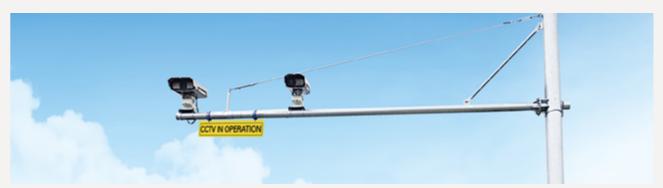

#### Pole Type

Pole type illegal parking enforcement solution can be deployed on the road to identify illegal parking. Information on the occurrence, location, and time of traffic violation will be delivered to the center and saved on the data base. The recorded image and the recognized license plate number can be used as evidence.