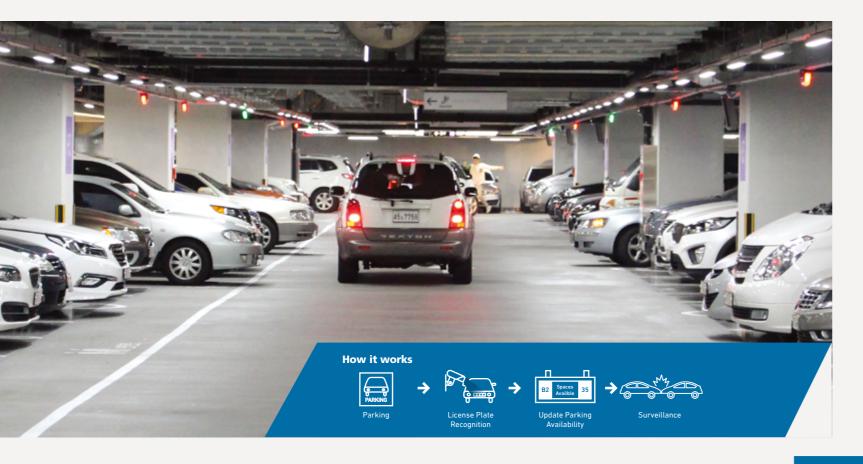

#### **Auto Pay Station**

- Various payment types : Cash/Card/e-wallet
- Optional Find my Car function with vPGS
- 10.5 / 15 / 21.5 / 42 inches screen size

NEXPA's LICENSE PLATE RECOGNITION (LPR) based Parking Access & Revenue Control Solution (PARCS) enables parking lots to minimize traffic congestion at the entrance and exit of parking lots by automated non-stop operation and save inefficient expenses, such as surplus labors and consumables. PARCS uses plate numbers as identification method to charge parking fee and security purposes. So that, it implemented fully automated ticketless SMART PARKING SOLUTION.

the entrance and exit of parking lots inefficient expenses, such as surplus numbers as identification method to So that, it implemented fully automat

Improve Security

Access Control

Track and Identify Vehicle Activities

**Collect and Display** 

Real-time Availability Data