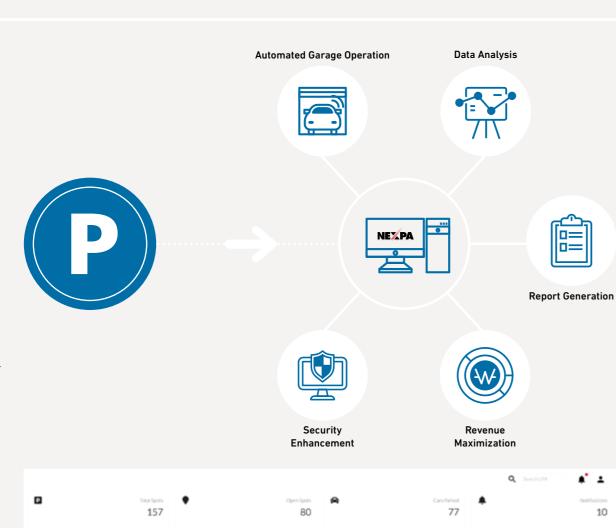

# CLOUD-BASED PARKING MANAGEMENT SOLUTION

We deliver a solution that tightly integrates parking hardware system and software platform that is capable of aggregating and distributing data for smart cities.

# Future-proof your garage space with our data-driven solution

#### **Efficient**

- Eliminate any manual labor or paperwork
- Accurately evaluate current operation through data
- Aggregate data beyond parking for future developments
- Reduce traffic in garages and streets

#### **Profitable**

- Increase inventory utilization
- Significantly lower operational cost
- Adopt different types of parking. From monthly to transient parking and event parking depending on live data without any additional cost
- Apply dynamic pricing
- Attract more vehicles through data distribution to popular navigation & parking apps

#### **Future-proofed**

- Update existing infrastructures for both today and tomorrow
- Accommodate all vehicles from level 0 to 5 autonomy
- Be the leader in creating the smart city infrastructure
- Become the hub that connects vehicles, users, and various on-demand vehicle services