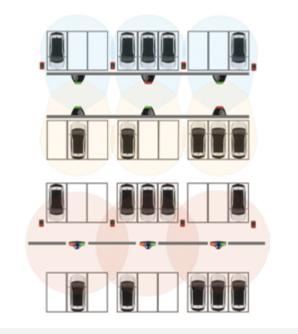

#### Uni-directional camera

- Indicate parking availability
- Detect 3 slots with 1 camera
- 12 mega-pixel
- Multi-streaming
- Built-in 256 color LED indicator

#### Omni-directional camera

- Indicate parking availability
- Detect 6 slots with 1 camera
- 12 mega-pixel
- Multi-streaming
- Built-in 256 color LED indicator
- Fish-eye lens