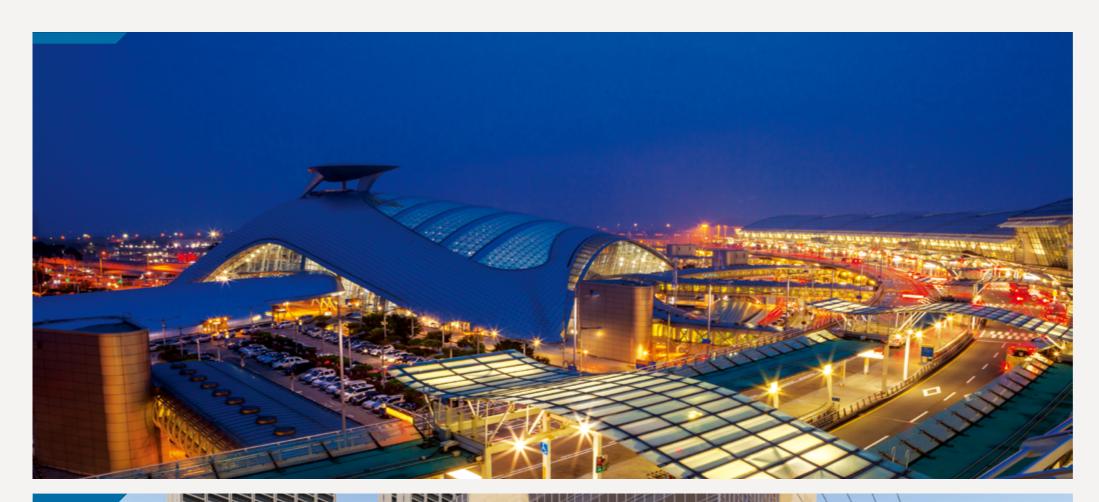

# Singapore Changi Airport & Changi Jewel Mall

The best airport in the world and its unique shopping mall 'Changi Jewel' became one of the most attractive major aviation hub in the Asia-Pacific. The Changi Jewelreceives over 300,000 visitors a day. Changi Airport Group selected NEXPA SMART PARKING SOLUTION for Changi Jewel and its airport terminal 1,2, and 3 to provide premium parking experiences to their visitors. Based on NEXPA's advanced technology, Changi Jewel provides Find My Car service through user-friendly KIOSK everywhere in shopping mall.

#### PROJECT SCALE

No. of parking bay: Total 6,646 bays

• Terminal 1 : 1,021 bays

• Terminal 2 : 1,321 bays

• Terminal 3 : 1,718 bays

• Jewel : 2,586 bays

#### **PROJECT DETAILS**

- Uni-Directional IP Camera
- Individual LED Indicator
- License Plate Recognition Machine
- Mobile Application Integration
- Find My Car Kiosk
- EPS Integration