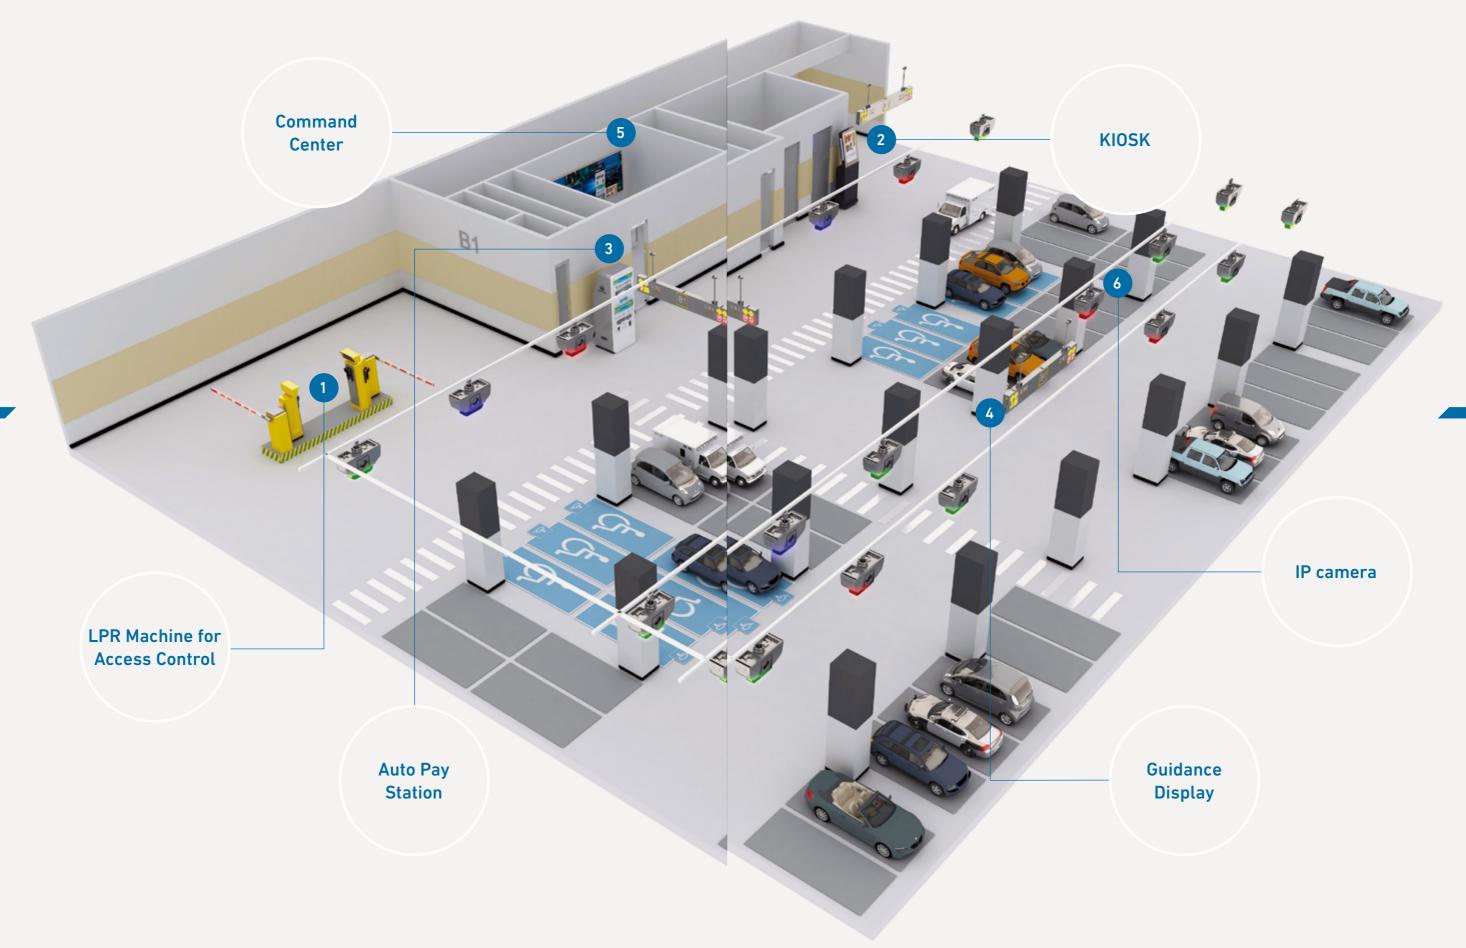

## **PARKING SOLUTION OVERVIEW**

# PARKING ACCESS & REVENUE CONTROL SOLUTION (PARCS)

#### **Auto Pay Station**

- Various payment types : Cash/Card/e-wallet
- Optional Find my Car function with vPGS
- 10.5 / 15 / 21.5 / 42 inches screen size

NEXPA's LICENSE PLATE RECOGNITION (LPR) based Parking Access & Revenue Control Solution (PARCS) enables parking lots to minimize traffic congestion at the entrance and exit of parking lots by automated non-stop operation and save inefficient expenses, such as surplus labors and consumables. PARCS uses plate numbers as identification method to charge parking fee and security purposes. So that, it implemented fully automated ticketless SMART PARKING SOLUTION.