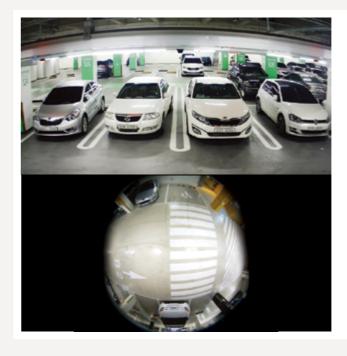

#### Camera view image

License Plate Number is recognized once a car is detected in the coverage area. Images / video from camera streams recording using proprietary NVR technologies. Also it carries out security functions (surveillance) without blind spots recording 12 mega pixel images.

#### Omni-directional camera

- Indicate parking availability
- Detect 6 slots with 1 camera
- 12 mega-pixel
- Multi-streaming
- Built-in 256 color LED indicator
- Fish-eye lens