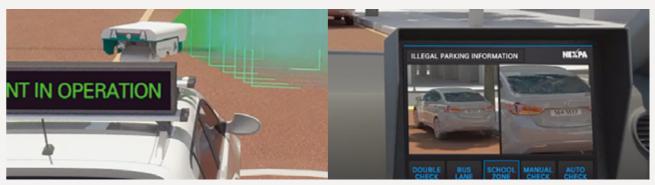

#### Pole Type

Pole type illegal parking enforcement solution can be deployed on the road to identify illegal parking. Information on the occurrence, location, and time of traffic violation will be delivered to the center and saved on the data base. The recorded image and the recognized license plate number can be used as evidence.

#### **Car-mounted Type**

Car-mounted illegal parking enforcement solution is to identify illegal parking while driving to solve traffic congestion with high mobility. Waterproof and anti-vibration housing helps to improve performance in moving condition.