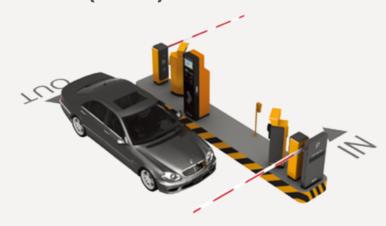

#### **Auto Pay Station**

- Various payment types : Cash/Card/e-wallet
- Optional Find my Car function with vPGS
- 10.5 / 15 / 21.5 / 42 inches screen size

NEXPA's LICENSE PLATE RECOGNITION (LPR) based Parking Access & Revenue Control Solution (PARCS) enables parking lots to minimize traffic congestion at the entrance and exit of parking lots by automated non-stop operation and save inefficient expenses, such as surplus labors and consumables. PARCS uses plate numbers as identification method to charge parking fee and security purposes. So that, it implemented fully automated ticketless SMART PARKING SOLUTION.

the entrance and exit of parking lots inefficient expenses, such as surplus numbers as identification method to So that, it implemented fully automat

Improve Security

Access Control

Track and Identify Vehicle Activities