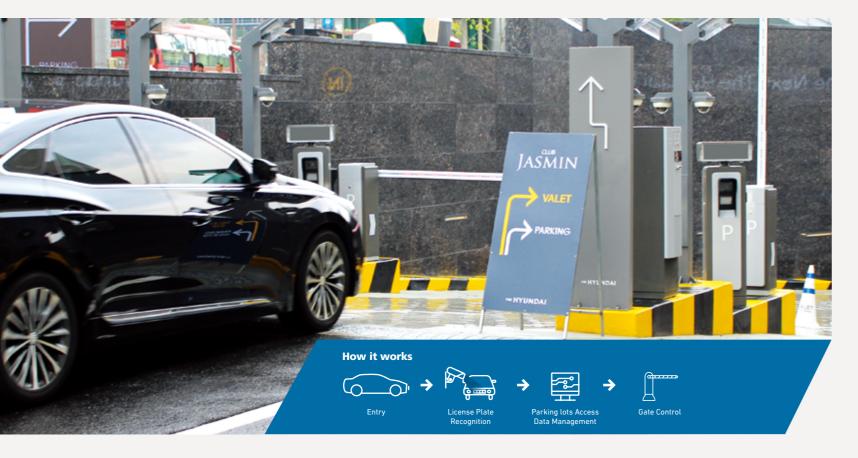

#### **Auto Pay Station**

- Various payment types : Cash/Card/e-wallet
- Optional Find my Car function with vPGS
- 10.5 / 15 / 21.5 / 42 inches screen size

NEXPA's LICENSE PLATE RECOGNITION (LPR) based Parking Access & Revenue Control Solution (PARCS) enables parking lots to minimize traffic congestion at the entrance and exit of parking lots by automated non-stop operation and save inefficient expenses, such as surplus labors and consumables. PARCS uses plate numbers as identification method to charge parking fee and security purposes. So that, it implemented fully automated ticketless SMART PARKING SOLUTION.