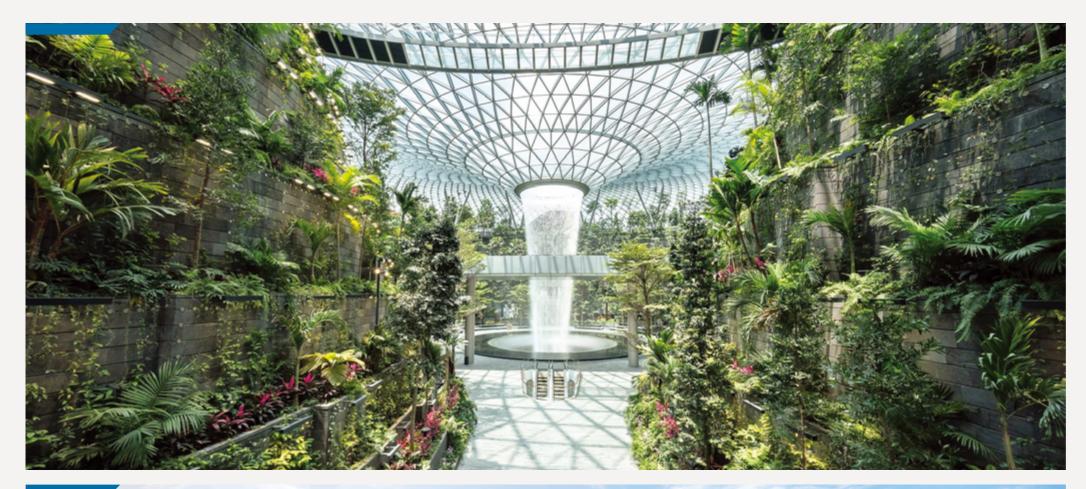

# Singapore Changi Airport & Changi Jewel Mall

The best airport in the world and its unique shopping mall 'Changi Jewel' became one of the most attractive major aviation hub in the Asia-Pacific. The Changi Jewelreceives over 300,000 visitors a day. Changi Airport Group selected NEXPA SMART PARKING SOLUTION for Changi Jewel and its airport terminal 1,2, and 3 to provide premium parking experiences to their visitors. Based on NEXPA's advanced technology, Changi Jewel provides Find My Car service through user-friendly KIOSK everywhere in shopping mall.

#### PROJECT SCALE

No. of parking bay: Total 6,646 bays

• Terminal 1 : 1,021 bays

• Terminal 2 : 1,321 bays

• Terminal 3 : 1,718 bays

• Jewel : 2,586 bays

#### **PROJECT DETAILS**

- Uni-Directional IP Camera
- Individual LED Indicator
- License Plate Recognition Machine
- Mobile Application Integration
- Find My Car Kiosk
- EPS Integration