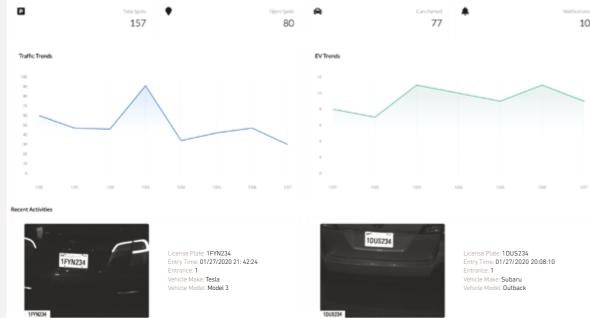

# CLOUD-BASED PARKING MANAGEMENT SOLUTION

We deliver a solution that tightly integrates parking hardware system and software platform that is capable of aggregating and distributing data for smart cities.

# Future-proof your garage space with our data-driven solution