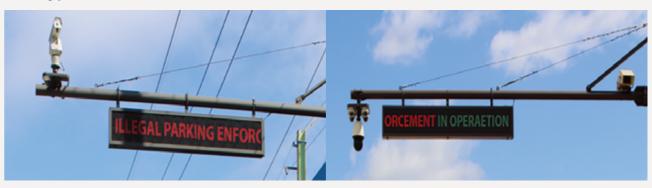

#### Pole Type

Pole type illegal parking enforcement solution can be deployed on the road to identify illegal parking. Information on the occurrence, location, and time of traffic violation will be delivered to the center and saved on the data base. The recorded image and the recognized license plate number can be used as evidence.