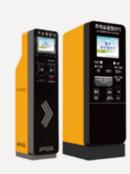

#### **Auto Pay Station**

- Various payment types : Cash/Card/e-wallet
- Optional Find my Car function with vPGS
- 10.5 / 15 / 21.5 / 42 inches screen size

NEXPA's LICENSE PLATE RECOGNITION (LPR) based Parking Access & Revenue Control Solution (PARCS) enables parking lots to minimize traffic congestion at the entrance and exit of parking lots by automated non-stop operation and save inefficient expenses, such as surplus labors and consumables. PARCS uses plate numbers as identification method to charge parking fee and security purposes. So that, it implemented fully automated ticketless SMART PARKING SOLUTION.

#### KIOSK

- Find my car function
- 32" touch screen
- Side LED beam